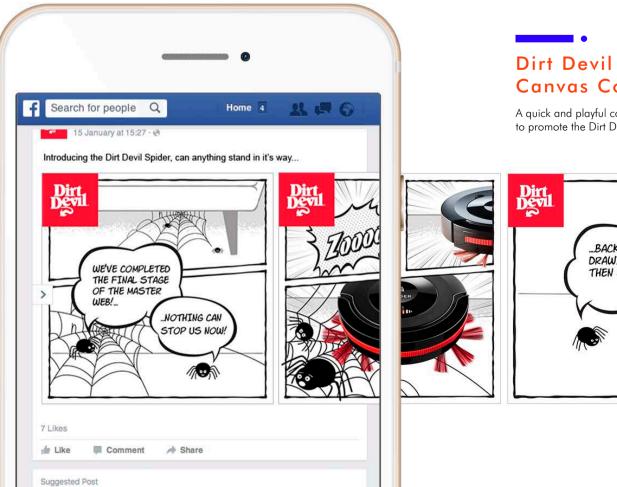

00

VL. Facebook social media campaigns

Variety of seasonal and product focused social media campaigns designed at Vax.

**Dirt Devil Facebook Canvas Comic Strip** 

A quick and playful comic book style campaign to promote the Dirt Devil Spider robot vacuum.