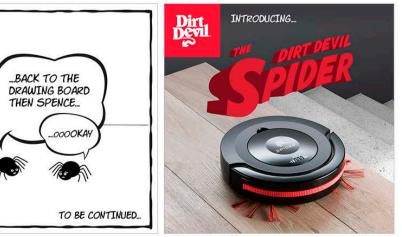

00

VL. Facebook social media campaigns

Variety of seasonal and product focused social media campaigns designed at Vax.

**Dirt Devil Facebook Canvas Comic Strip** 

A quick and playful comic book style campaign to promote the Dirt Devil Spider robot vacuum.