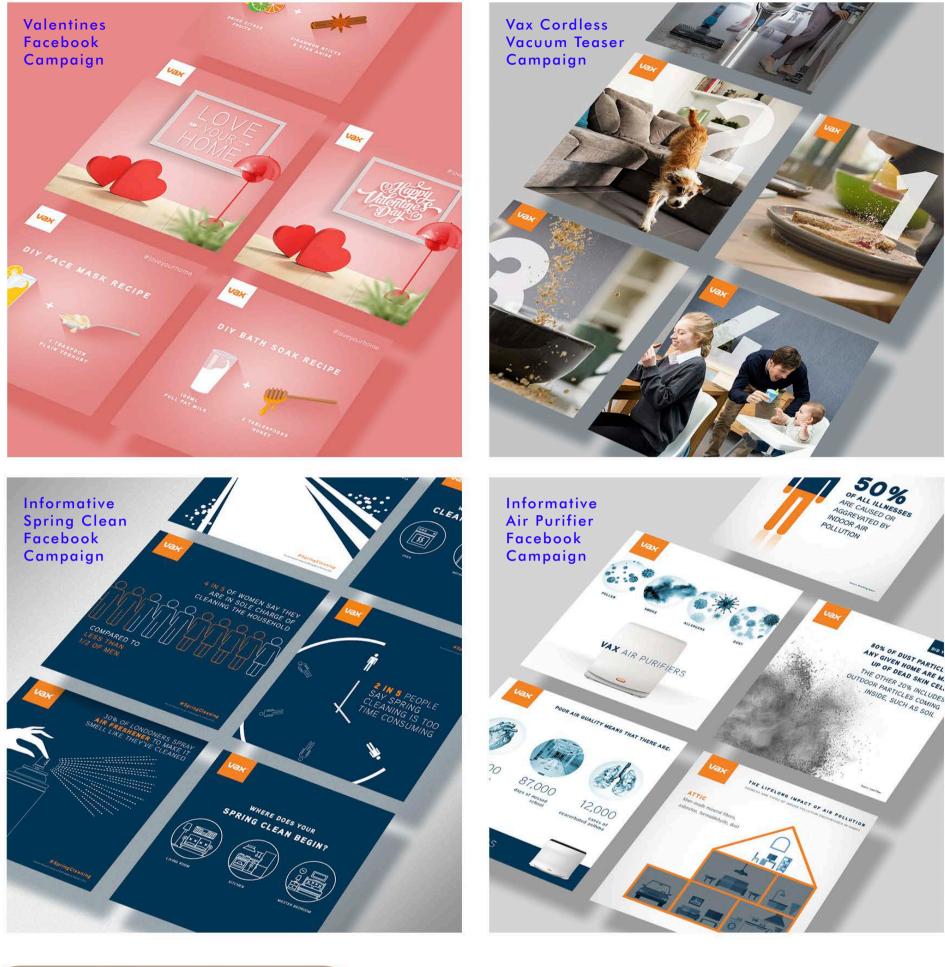

00

VL. Facebook social media campaigns

Variety of seasonal and product focused social media campaigns designed at Vax.

**Dirt Devil Facebook Canvas Comic Strip** 

A quick and playful comic book style campaign to promote the Dirt Devil Spider robot vacuum.

... CRM email design

Various campaigns and promotional product emails.

# Online e-commerce promotional/seasonal sale campaign

Creative campaign translated across all Vax UK online channels. Email, Website homepage banner, product images and social media.

• CMS compatible website design