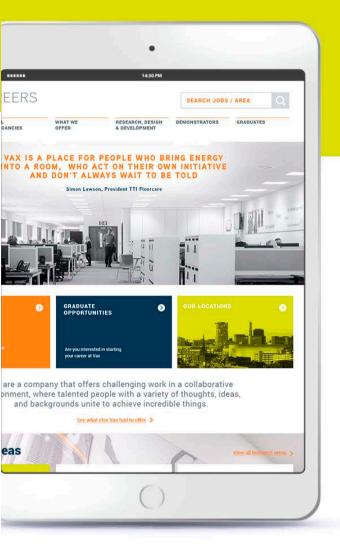

## Vax Careers Website

Responsive Web Design Concept. Overhaul of the website with new navigation and structure, photography of the premises also had to be art directed