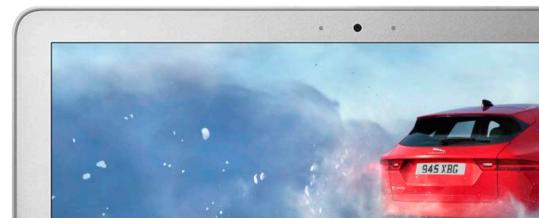

# Jaguar and Land Rover Email digital artworking

MEET THE F-TYPE R COUPÉ Delivering a breathtaking 575PS and 700Nm, the R Coupé's supercharged V8 engine effortlessly powers you from 0-100km/h in an unforgettable 3.7 seconds All while retaining an outstanding grip on the road, thanks to its enhanced All Wheel Drive chassis. Watch it in action in our latest film.